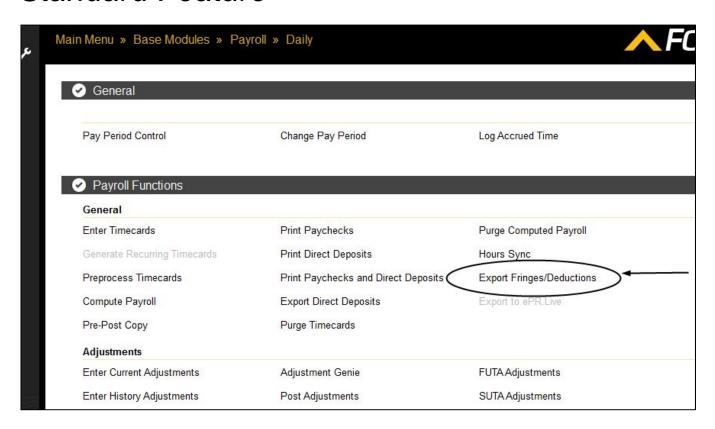

### Standard Feature

## **Construction Payroll Tracking**

- Multiple States & Localities
- Multiple Jobs & Pay Rates

Seamless Integration with The Contractors Plan